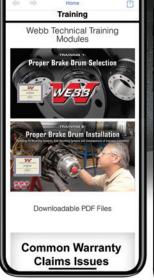

**TRAINING.** Take our online tests after viewing the videos and pdf training materials. If you pass, you will receive a certificate from Webb Wheel Products. Included is a helpful pdf file that shows the most common warranty claims for brake drums. You will learn how and why the damage occurs, and you will receive insight on how to cut maintenance costs by preventing brake drum damage.