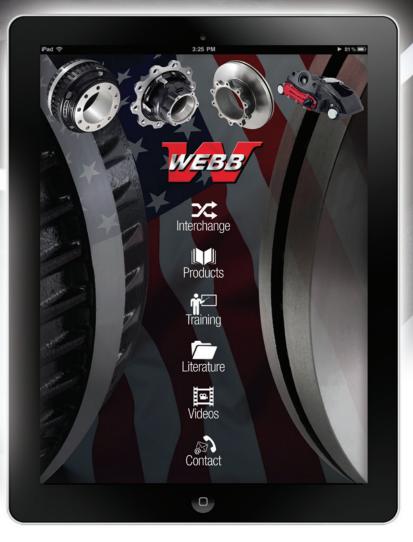

# Ultimate wheel-end knowledge at the tip of your finger

roduc

Literatur Videos

Contac

Ο

(ERI)

E.

## Wheel-end training with the Webb Wheel mobile app

Available for Apple and Android

- Digital cross-reference
- Technical library
- Training videos
- Certification tests
- ... and so much more!

Scan the QR Code below or search "webb wheel" in your app store. Apple, iPhone, iPad, are registered trademarks of Apple Inc. App Store is a service mark of Apple Inc. Android and Google Play are registered trademarks of Google, All are registered in the U.S. and other countries.