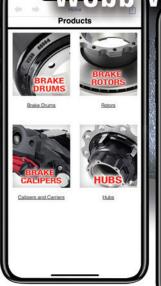

PRODUCTS. Browse by product, search by part number or answer a few questions to drill down to the right brake drum, rotor, caliper or hub for your application. Provides descriptions and specifications for Webb Wheel Product's comprehensive wheel-end product line.